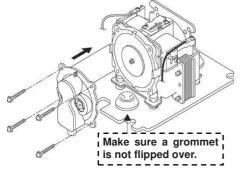

7. Insert air outlet into rubber grommet and reattach casing assembly with 4 screws.

10. Replace cover bolts using a 8mm (5/16") wrench.

8. Replace wires in 3 hooks.

9. Install auto-stop piece as instructed in first steps.