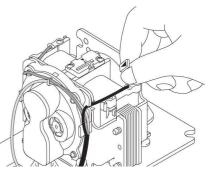

4. Remove 4 screws from a casing using a cross slot screwdriver.

5. Remove nut and take diaphragm off motor body.

 Install a new diaphragm using new nut provided. \*Tightening torque – approx. 1 Nm (approx. 0.75 ft-lb)

7. Insert air outlet into rubber grommet and reattach casing assembly with 4 screws.

10. Replace cover bolts using a 8mm (5/16") wrench.

8. Replace wires in 3 hooks.

9. Install auto-stop piece as instructed in first steps.