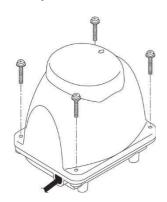

7. Insert air outlet into rubber grommet and reattach casing assembly with 4 screws.

10. Replace cover bolts using a 8mm (5/16") wrench.

8. Replace wires in 3 hooks.

9. Install auto-stop piece as instructed in first steps.