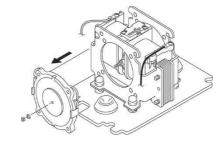

## **Diaphragm Replacement Procedure**

1. Remove cover bolts using a 8mm (5/16") wrench.

2. Remove auto-stop piece as instructed above.

3. Remove wires from 3 hooks. Attention **Do not remove screws!!** 