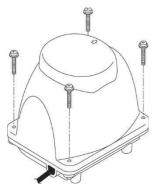

## **Diaphragm Replacement Procedure**

1. Remove cover bolts using a 8mm (5/16") wrench.

2. Remove auto-stop piece as instructed above.

3. Remove wires from 3 hooks. Attention **Do not remove screws!!** 