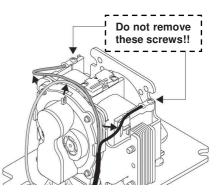

## **Diaphragm Replacement Procedure**

1. Remove cover bolts using a 8mm (5/16") wrench.

2. Remove auto-stop piece as instructed above.

3. Remove wires from 3 hooks. Attention **Do not remove screws!!** 