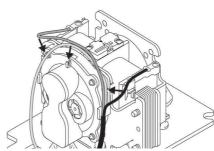

## **Diaphragm Replacement Procedure**

1. Remove cover bolts using a 8mm (5/16") wrench.

2. Remove auto-stop piece as instructed above.

3. Remove wires from 3 hooks. Attention **Do not remove screws!!** 

4. Remove 4 screws from a casing using a cross slot screwdriver.

5. Remove nut and take diaphragm off motor body.

 Install a new diaphragm using new nut provided. \*Tightening torque – approx. 1 Nm (approx. 0.75 ft-lb)