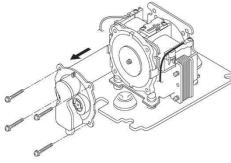

4. Remove 4 screws from a casing using a cross slot screwdriver.

5. Remove nut and take diaphragm off motor body.

 Install a new diaphragm using new nut provided. \*Tightening torque – approx. 1 Nm (approx. 0.75 ft-lb)

7. Insert air outlet into rubber grommet and reattach casing assembly with 4 screws.

10. Replace cover bolts using a 8mm (5/16") wrench.

8. Replace wires in 3 hooks.

9. Install auto-stop piece as instructed in first steps.