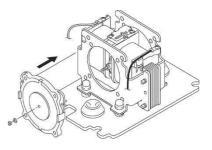

4. Remove 4 screws from a casing using a cross slot screwdriver.

5. Remove nut and take diaphragm off motor body.

 Install a new diaphragm using new nut provided. \*Tightening torque – approx. 1 Nm (approx. 0.75 ft-lb)

7. Insert air outlet into rubber grommet and reattach casing assembly with 4 screws.

10. Replace cover bolts using a 8mm (5/16") wrench.

8. Replace wires in 3 hooks.

9. Install auto-stop piece as instructed in first steps.