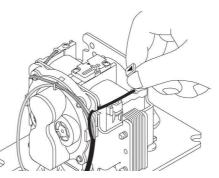

## **Diaphragm Replacement Procedure**

1. Remove cover bolts using a 8mm (5/16") wrench.

2. Remove auto-stop piece as instructed above.

3. Remove wires from 3 hooks. Attention **Do not remove screws!!** 